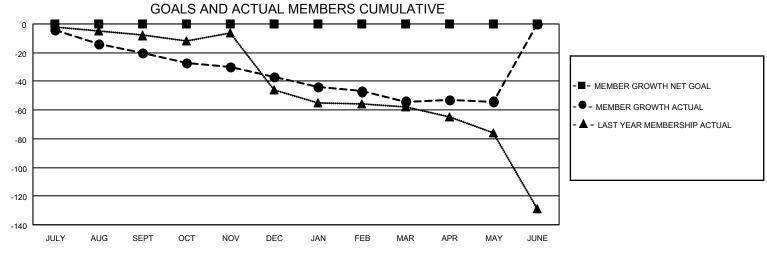

## District 110CO

| Clubs RESULTS FOR 2021-2022 |   |   |   | Members  RESULTS FOR 2021-2022 |   |    |    |
|-----------------------------|---|---|---|--------------------------------|---|----|----|
|                             |   |   |   |                                |   |    |    |
| JULY/AUG/SEPT               | 0 | 0 | 0 | JULY/AUG/SEPT                  | 0 | 5  | 24 |
| OCT/NOV/DEC                 | 0 | 0 | 0 | OCT/NOV/DEC                    | 0 | 22 | 35 |
| JAN/FEB/MAR                 | 0 | 0 | 0 | JAN/FEB/MAR                    | 0 | 38 | 38 |
| APR/MAY/JUNE                | 0 | 0 | 0 | APR/MAY/JUNE                   | 0 | 23 | 21 |